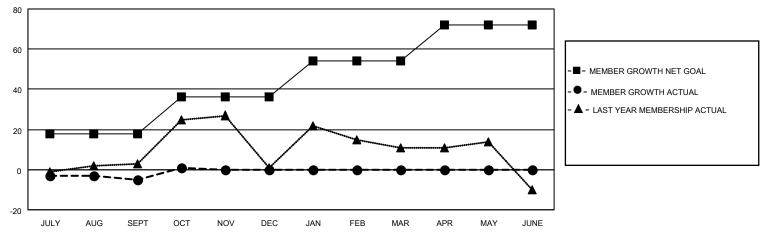

#### GOALS AND ACTUAL MEMBERS CUMULATIVE

| DROPPED CLUBS: 0 |    | 11 CLUBS OF 39 ADDED 1 OR MORE | GENDER DISTRIBUTION               |              |     |
|------------------|----|--------------------------------|-----------------------------------|--------------|-----|
|                  |    | NEW MEMBERS                    | MALE                              | 814 (71.09%) |     |
|                  |    |                                | FEMALE                            | 331 (28.91%) |     |
| DROPPED MEMBERS  |    |                                |                                   | , ,          |     |
| DECEASED         | 5  | CLICK HERE FOR CUMULATIVE      | TOTAL FAMILY UNIT MEMBERS         |              | 256 |
| CLUB CANCELLED 0 |    | MEMBERSHIP DATA                |                                   |              | 404 |
| OTHER            | 21 |                                | FAMILY MEMBERS PAYING HALF 1 DUES |              | 131 |
| TOTAL            | 26 |                                |                                   |              |     |